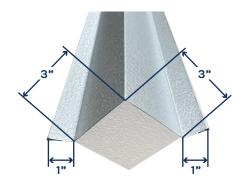

## INTERIOR CORNER BATTEN KIT

Interior corner battens can be installed on any internal corner seam that occurs between wall or ceiling panels.

| METAL COLOR             | QUANTITY |
|-------------------------|----------|
| White Embossed          |          |
| Natural Embossed (Gray) |          |