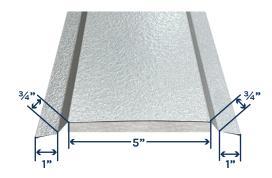

## WALL/CEILING BATTEN KIT

Wall/ceiling battens can be installed on any internal or external seam on a wall or ceiling panel.

| METAL COLOR             | QUANTITY |
|-------------------------|----------|
| White Embossed          |          |
| Natural Embossed (Gray) |          |