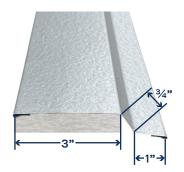

## **BASE BATTEN KIT**

Base battens can be installed on any internal or external seam that occurs at the base of a wall panel.

| METAL COLOR             | QUANTITY |
|-------------------------|----------|
| White Embossed          |          |
| Natural Embossed (Grav) |          |